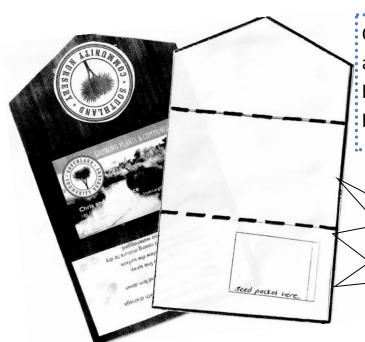

## WHAT TO DO

Design the inside of a seed packet for the Southland Community Nursery. Think about what you would want to know about this plant: what this plant or part of plant looks like? (a drawing and/or pictures are good), what is special about this plant? Include its name/s.

Create your seed packet design, and show us at the Southland Community Nursery. We will hopefully have some seeds that will need to be packaged.